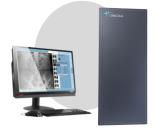

## **X-RAY EQUIPMENT**

The Longtail is the world's first monolithic full-spine flat-panel DR detector. No more long scan wait, no image stitching, no image gaps, and no plate overlap.

It is the first of it's kind to produce long-bone and full-spine digital studies instantaneously with the highest geometric accuracy.

At 44 inch (112 cm) long, the Longtail can take a full spine 42 x 17 inch (108 x 43 cm) X-ray images in just one single shot. With tripled power of image acquisition, Longtail reads out images as fast as any regular 14 x 17 inch or 17 x 17 inch detectors and processes outstanding images with high DQE and high resolution. Equipped with highly sensitive AED function, the Longtail can be easily connected to and synchronized with any kind of generator.